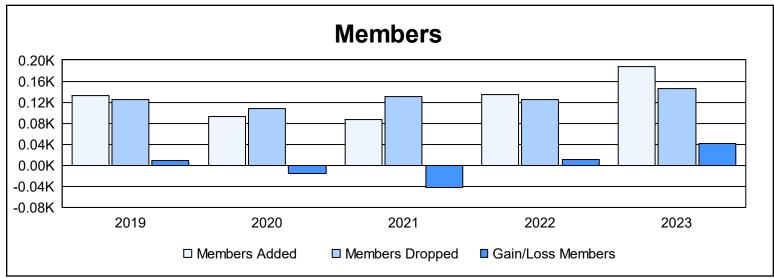

District 111SM As of June 2023 Cumulative

| Year      | New<br>Clubs | Dropped<br>Clubs | Gain/<br>Loss<br>Clubs | New<br>Members | Charter<br>Members | Reinstate<br>Members | Transfer<br>Members | Total<br>Member<br>Added | Total<br>Members<br>Dropped | Gain/<br>Loss<br>Members |
|-----------|--------------|------------------|------------------------|----------------|--------------------|----------------------|---------------------|--------------------------|-----------------------------|--------------------------|
| 2018-2019 | 0            | 0                | 0                      | 125            | 0                  | 3                    | 5                   | 133                      | 124                         | 9                        |
| 2019-2020 | 0            | 0                | 0                      | 80             | 0                  | 1                    | 12                  | 93                       | 108                         | -15                      |
| 2020-2021 | 0            | 0                | 0                      | 78             | 0                  | 5                    | 4                   | 87                       | 130                         | -43                      |
| 2021-2022 | 1            | 0                | 1                      | 104            | 20                 | 0                    | 11                  | 135                      | 124                         | 11                       |
| 2022-2023 | 0            | 0                | 0                      | 169            | 0                  | 1                    | 17                  | 187                      | 146                         | 41                       |
| Average   | 0            | 0                | 0                      | 111            | 4                  | 2                    | 10                  | 127                      | 126                         | 1                        |